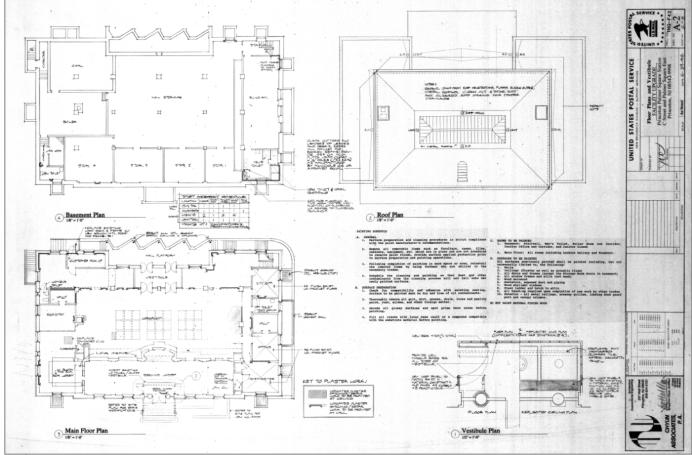

### **RETAIL OR OFFICE BUILDING FOR SALE**

**BUILDING SIZE:** Approximately 12,000 GSF

plus 400 SF Loading Dock

#### **FEATURES:**

- Walking distance to Downtown Princeton
- Great visibility
- Heart of Palmer Square
- Architecturally significant
- On-site parking for 6 cars
- Listed on the State and National Registers of Historic Places

# 20 PALMER SQUARE PRINCETON, NJ 08542



#### FOR MORE INFORMATION PLEASE CONTACT:

## **Alec Monaghan**

((O) 732.509.2845 (C) 609 558 9886 alec.monaghan@cbre.com





# 20 PALMER SQUARE PRINCETON, NJ 08542

# **OFFICE OR RETAIL SPACE FOR SALE**

**NOW AVAILABLE: 20 PALMER SQUARE, PRINCETON, NJ** 

#### **FLOOR PLANS**







### **Alec Monaghan**

(O) 732.509.2845

(M) 609 558 9886

alec.monaghan@cbre.com

CBRE

CBRE, Inc. | Licensed Real Estate Broker | Two Tower Center Boulevard | 20th Floor | East Brunswick, NJ 08816 | www.cbre.com

© 2012 CBRE, Inc. This information has been obtained from sources believed reliable. We have not verified it and make no guarantee, warranty or representation about it. Any projections, opinions, assumptions or estimates used are for example only and do not represent the current or future performance of the property. You and your advisors should conduct a careful, independent investigation of the property to determine to your satisfaction the suitability of the property for your needs.