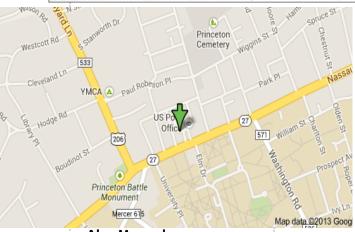

# 20 PALMER SQUARE PRINCETON, NJ 08542

# **OFFICE OR RETAIL SPACE FOR SALE**

**NOW AVAILABLE: 20 PALMER SQUARE, PRINCETON, NJ** 