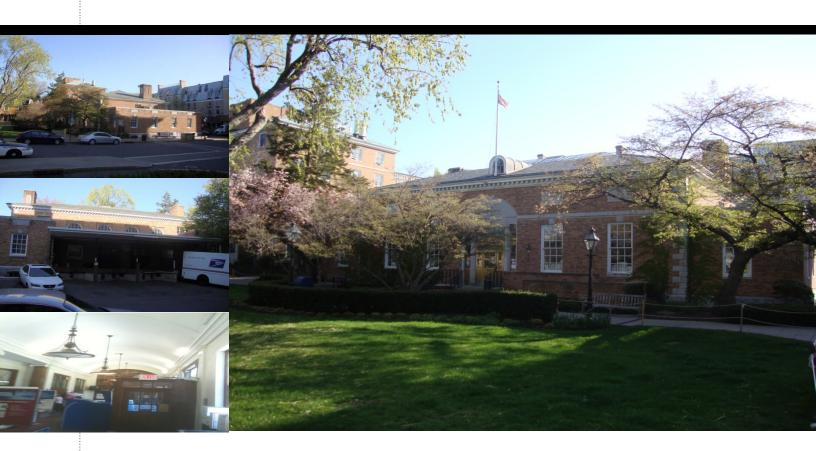

### **RETAIL OR OFFICE BUILDING FOR SALE**

**BUILDING SIZE:** Approximately 12,000 GSF

plus 400 SF Loading Dock

#### **FEATURES:**

- Walking distance to Downtown Princeton
- Great visibility
- Heart of Palmer Square
- Architecturally significant
- On-site parking for 6 cars
- Listed on the State and National Registers of Historic Places

# 20 PALMER SQUARE PRINCETON, NJ 08542

# **OFFICE OR RETAIL SPACE FOR SALE**

**NOW AVAILABLE: 20 PALMER SQUARE, PRINCETON, NJ** 